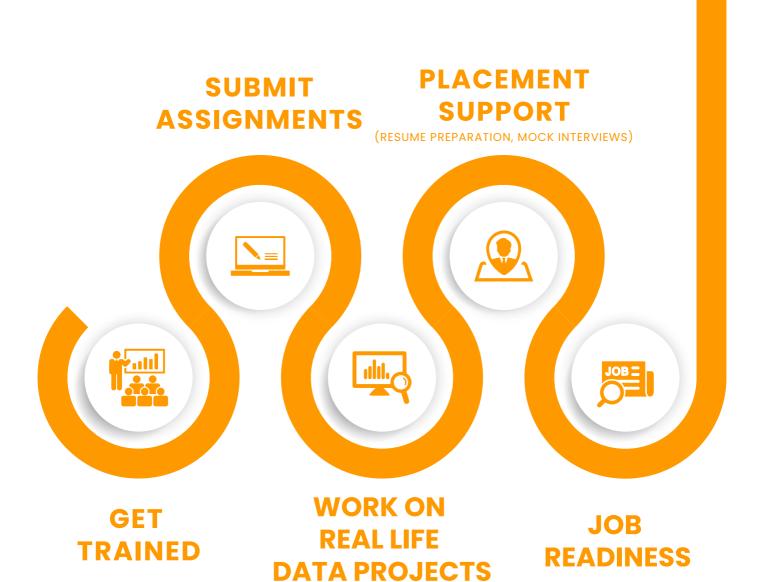

## WHO SHOULD JOIN THE PROGRAM

The data analyst program offers practical data skills for recent graduates and professionals seeking career changes. Through hands-on learning with live projects and mock interviews, participants gain expertise in data analysis techniques. It's a stepping stone for aspiring data scientists and aids professionals in data-driven industries, fostering career growth.

Suitable for recent graduates, career changers, and entrepreneurs

Emphasis on practical learning through live projects and mock interviews

Ideal for aspiring data scientists and professionals aiming for advancement in data-driven industries