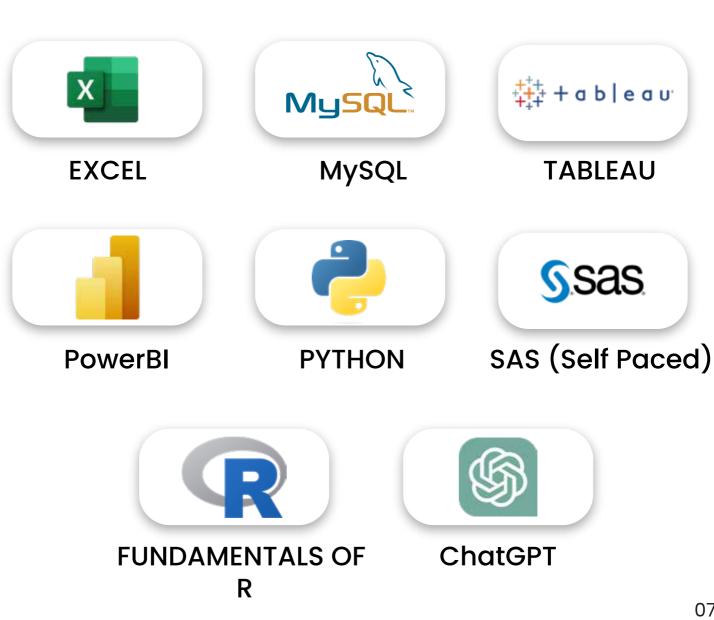

### TOPICS :-

- Excel: (Basics to Advanced)
- MySQL
- Tableau
- PowerBl

#### VALUE ADDED TOPICS :-

- Business Statistics
- Fundamentals of R
- Fundamentals of Python
- SAS (Self Paced)
- ChatGPT

## **DATA ANALYST TOOLS**

This program will give you hands-on experience on tools to get you job-ready.